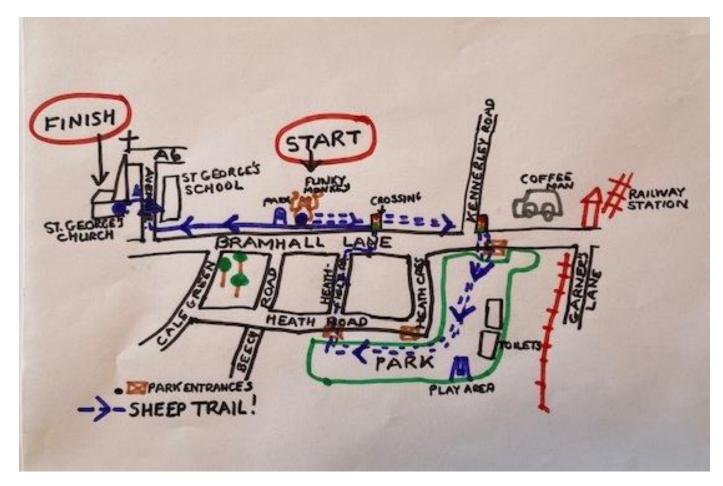

## **SHEEP TRAIL!**

- Find our 15 lost sheep
- Each Sheep has a letter which will spell out someone special!

## St George's 125<sup>th</sup> Anniversary 2022 SHEEP TRAIL!

#### **Instructions**

- 1. Collect sheep trail map from one of the following
  - Funky Monkey
  - St George's Church from 4<sup>th</sup>-8<sup>th</sup> May
  - Download from stgeorgesstockport.org.uk and print off
- 2. Start at the Funky Monkey and follow the trail to St George's
- 3. Collect the 15 lost sheep letters and then work out who the special person is!
- 4. Hand in completed forms at Church during our festival (NB small treat for each returned sheet!)
- 5. All sheets returned will be entered for a prize draw of a "Sheepy" prize on Sunday Afternoon 8th May
- 6. Please donate what you can (suggested donation £1) at Church or Funky Monkey